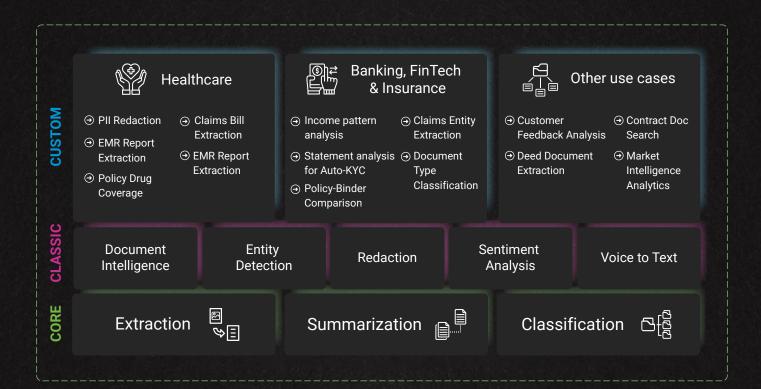

lytics use cases
- Customizable for a variety of Industry-specific requirements

#### How?

- Extract, Summarize & Classify Text from any format, any source
- Built using SOTA algorithms and libraries Tensorflow, Keras, Hugging Face, ELMO, BERT
- Deployable on any platform of your choice On-prem, GCP, AWS or Azure

Why?

**2**x

90%

Faster Time to Market

Average accuracy of output

## **Salient features**



Combined power of Linguistic and ML models

Customizable for a variety of Industry-specific requirements

Highly scalable

Deployment model (On Premise, Cloud)

20+ Successful implementations across industries

#### teX.ai in Action

10M+
Pages Processed

85K Minutes of operation

**1** M SKUs categorized

1 M+
Customer reviews identified

Industries served



# **Solution Blocks**



# **Key Differentiators**



Customized NLP models



Bespoke Entity detectors



Pre-processor modules for higher accuracy



Peripheral data structuring and extraction capability



Rapid integration with existing workflows using custom APIs



# **Key Business Outcomes**



Faster Time to Market



Improvement in business Turn Around Times



Average accuracy of output



Reduction in manual effort



Reduction in TCO

## **ABOUT INDIUM**

Indium Software is a leading provider of Digital Engineering solutions with deep expertise in Application Engineering, Data and Analytics, Cloud Engineering, DevOps, Digital Assurance and Gaming.

Over the past decade, Indium has built strong relationships with over 100 clients spanning ISVs, Global 2000 as well as born-digital companies across Nort